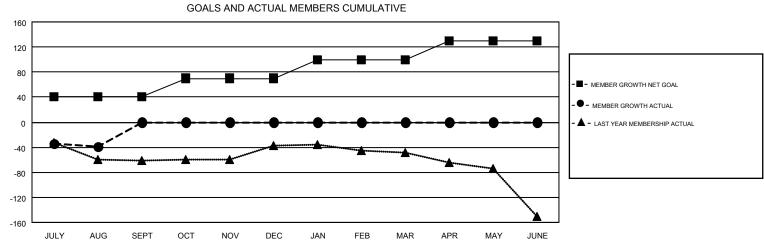

## GMT MONTHLY MEMBERSHIP PROGRESS REPORT

Results as of: 8/31/2019

Multiple District 32

**LOCATION: SOUTH CAROLINA** 

| GMT: OPEN     |               |             |               |                                |                           |                         | GMT CA 1                                           |  |
|---------------|---------------|-------------|---------------|--------------------------------|---------------------------|-------------------------|----------------------------------------------------|--|
|               | Club          | os          |               | Members  RESULTS FOR 2019-2020 |                           |                         |                                                    |  |
|               | RESULTS FOR   | R 2019-2020 |               |                                |                           |                         |                                                    |  |
| QUARTER       | NEW CLUB GOAL | NEW CLUBS   | DROPPED CLUBS | QUARTER                        | MEMBER GROWTH NET<br>GOAL | MEMBER GROWTH<br>ACTUAL | DROPPED<br>MEMBERS ACTUAL<br>(including transfers) |  |
| JULY/AUG/SEPT | 1             | 0           | 0             | JULY/AUG/SEPT                  | 40                        | 55                      | 88                                                 |  |
| OCT/NOV/DEC   | 2             | 0           | 0             | OCT/NOV/DEC                    | 30                        | 0                       | 0                                                  |  |
| JAN/FEB/MAR   | 1             | 0           | 0             | JAN/FEB/MAR                    | 30                        | 0                       | 0                                                  |  |
| APR/MAY/JUNE  | 1             | 0           | 0             | APR/MAY/JUNE                   | 30                        | 0                       | 0                                                  |  |