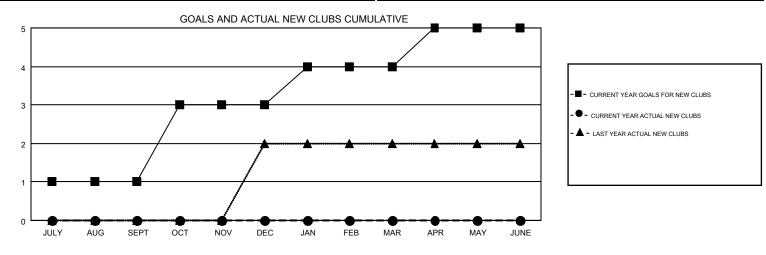

## GMT MONTHLY MEMBERSHIP PROGRESS REPORT

Results as of: 8/31/2019

Multiple District 32

**LOCATION: SOUTH CAROLINA** 

| GMT: OPEN     |               |             |               |                                |                           |                         | GMT CA 1                                           |  |
|---------------|---------------|-------------|---------------|--------------------------------|---------------------------|-------------------------|----------------------------------------------------|--|
|               | Club          | os          |               | Members  RESULTS FOR 2019-2020 |                           |                         |                                                    |  |
|               | RESULTS FOR   | R 2019-2020 |               |                                |                           |                         |                                                    |  |
| QUARTER       | NEW CLUB GOAL | NEW CLUBS   | DROPPED CLUBS | QUARTER                        | MEMBER GROWTH NET<br>GOAL | MEMBER GROWTH<br>ACTUAL | DROPPED<br>MEMBERS ACTUAL<br>(including transfers) |  |
| JULY/AUG/SEPT | 1             | 0           | 0             | JULY/AUG/SEPT                  | 40                        | 55                      | 88                                                 |  |
| OCT/NOV/DEC   | 2             | 0           | 0             | OCT/NOV/DEC                    | 30                        | 0                       | 0                                                  |  |
| JAN/FEB/MAR   | 1             | 0           | 0             | JAN/FEB/MAR                    | 30                        | 0                       | 0                                                  |  |
| APR/MAY/JUNE  | 1             | 0           | 0             | APR/MAY/JUNE                   | 30                        | 0                       | 0                                                  |  |